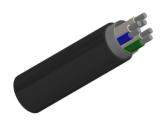

#### CABLE CONSTRUCTION

Conductors: Class 5 stranded tinned copper

Insulation: Coloured PVC Cabling Element: Pairs

Core wrapping (optional): Plastic tape(s) with overlapping

Sheath: Black FRPVC compound. LSZH option can be offered upon request

## **DIMENSION AND PARAMETERS**

| No. of Pairs | Nominal<br>Cross-<br>sectional<br>Area | No./Nominal<br>Diameter<br>of Strands | Nominal<br>Diameter<br>over<br>Insulation | Nominal<br>Sheath<br>Thickness | Nom.<br>Overall<br>Diameter | Approx.<br>Weight | max.<br>conductor<br>resistance |
|--------------|----------------------------------------|---------------------------------------|-------------------------------------------|--------------------------------|-----------------------------|-------------------|---------------------------------|
|              | mm²                                    | no./mm                                | mm                                        | mm                             | mm                          | kg/km             | $\Omega$ /km                    |
| 3            | 1                                      | 32/0.2                                | 2.09                                      | 0.7                            | 9.9                         | 108               | 20.1                            |