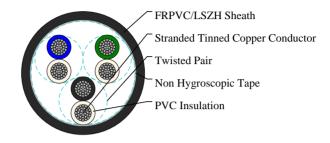

#### CABLE CONSTRUCTION

Conductors: Class 5 stranded tinned copper

Insulation: Coloured PVC Cabling Element: Pairs

Core wrapping (optional): Plastic tape(s) with overlapping

Sheath: Black FRPVC compound. LSZH option can be offered upon request

## **DIMENSION AND PARAMETERS**

| No. of Pairs | Nominal<br>Cross-<br>sectional<br>Area | No./Nominal<br>Diameter<br>of Strands | Nominal<br>Diameter<br>over<br>Insulation | Nominal<br>Sheath<br>Thickness | Nom.<br>Overall<br>Diameter | Approx.<br>Weight | max.<br>conductor<br>resistance |
|--------------|----------------------------------------|---------------------------------------|-------------------------------------------|--------------------------------|-----------------------------|-------------------|---------------------------------|
|              | mm²                                    | no./mm                                | mm                                        | mm                             | mm                          | kg/km             | $\Omega$ /km                    |
| 3            | 1                                      | 32/0.2                                | 2.09                                      | 0.7                            | 9.9                         | 108               | 20.1                            |